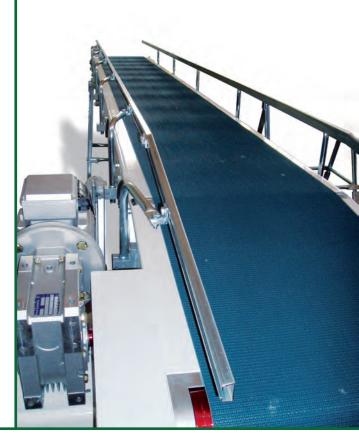

## 1.1 Belts conveyors

Motorized belts conveyor may have direct motorization (keyed on shaft) or return motorization means by sprocket and chain or pulleys and belts. May have various type of motorization: in terminal part, central part, arc solution ecc...

Belt conveyor can be unidirectional or bidirectional.

The mat can have high or low friction coefficent, can be cut-resistant and suitable for food industries. The conveyors can have tradictional pulley of driving and referral or end pen conveyors pulley Ø20 mm. The machinery can be formed by painted steel, electro-zincify steel, stainless stell and aluminium.