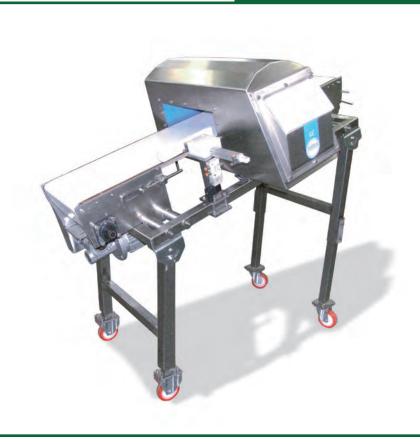

## 1.1 Belts conveyors

Motorized belts conveyor may have direct motorization (keyed on shaft) or return motorization means by sprocket and chain or pulleys and belts. May have various type of motorization: in terminal part, central part, arc solution ecc...

Belt conveyor can be unidirectional or bidirectional.

The mat can have high or low friction coefficent, can be cut-resistant and suitable for food industries. The conveyors can have tradictional pulley of driving and referral or end pen conveyors pulley Ø20 mm. The machinery can be formed by painted steel, electro-zincify steel, stainless stell and aluminium.