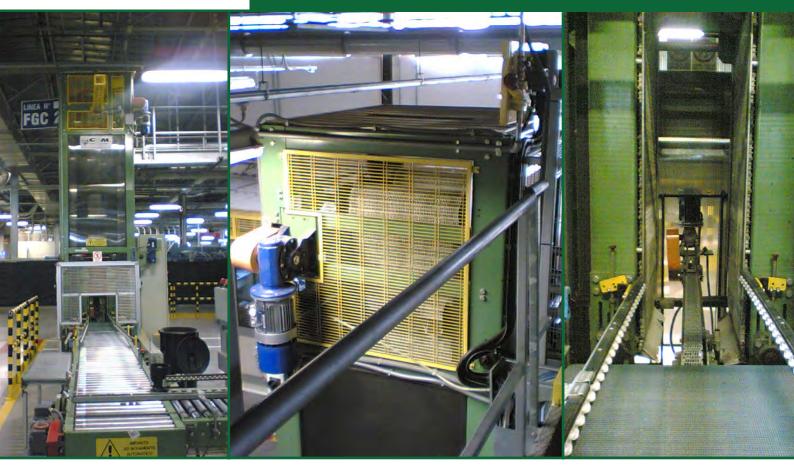

## 10.1 Opposite shelves elevators

Opposite shelves elevators allow to raise or lower products flow in a factory for improve the internal logistics. It's a continuous movement conveyor that raise or lower one or more product in the same time. The machinery can be formed by painted steel, stainless stell and aluminium.

## **TECHNICAL DATES**

HANDLED PRODUCT TYPE:
PRODUCT SIZE:
HANDLED PRODUCT SIZE:
PRODUCTION OF PLATFORM ELEVATOR:

Cartons, bundles, thermoretractable materials.

Minimum width 100mm - minimum length 100m.

Comb made by round tubes

8 cartons/minutes, in case of medium product size.