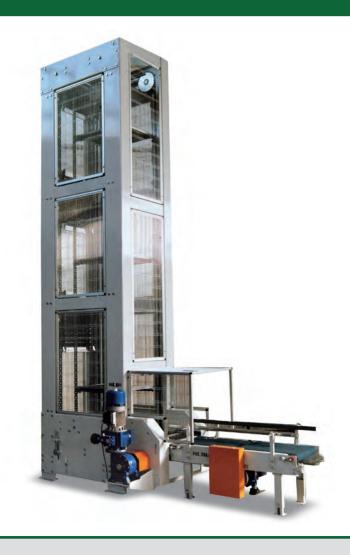

## 12.1 Jointed movable shelves elevators

Jointed movable shelves elevator lifters allow to raise or lower products flow in a factory for improve the internal logistics. It's a continuous movement conveyor that raise or lower one or more product in the same time.

The machinery can be formed by painted steel, stainless stell and aluminium.

## **TECHNICAL DATES**

HANDLED PRODUCT TYPE: HANDLED PRODUCT SIZE:

**NUMBER OF JOINTED MOVABLE SHELVES:** 

**RANGE'S SHELVES NUMBER:** 

**SHELVES TYPE:** 

PLATFORM ELEVATOR'S PRODUCTION:

Cartons, bundles, thermoretractable materials.

Minimum length 190 mm

In based of products height, drop and production

requirment.

Variable

Traditional shelves

Up to 30 cartons/minutes