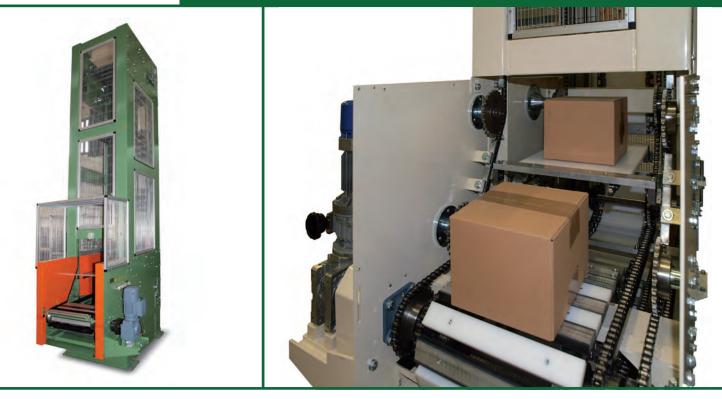

## CONVEYOR LINES FOR CARTONS, BUNDLES, THERMORETRACTABLE MATERIALS

13.1 Jointed movable shelved elevators – high production

Jointed movable shelves elevator lifters allow to raise or lower products flow in a factory for improve the internal logistics.

It's a continuous movement conveyor that raise or lower one or more product in the same time. The machinery can be formed by painted steel, stainless stell and aluminium.

## **TECHNICAL DATES**

HANDLED PRODUCT TYPE: HANDLED PRODUCT SIZE: NUMBER OF JOINTED MOVABLE SHELVES:

RANGE'S SHELVES NUMBER: SHELVES TYPE:

PLATFORM ELEVATOR'S PRODUCTION:

Cartons, bundles, thermoretractable materials. Minimum length 190 mm In based of products height, drop and production requirment. Variable Traditional shelves New soundproof shelves 55 cartons/minutes