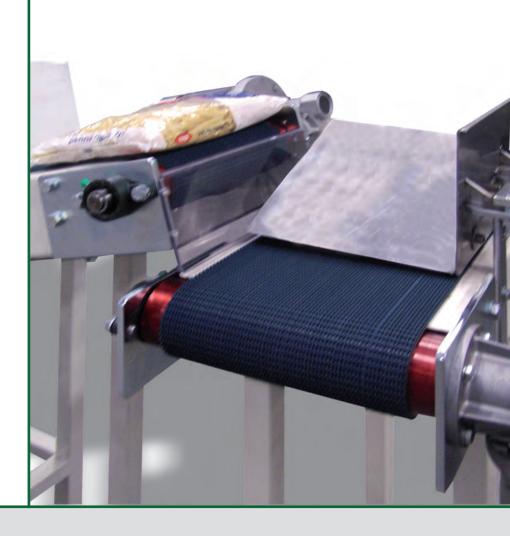

## 15.1 Right- angled reject system

Right- angled reject system can be actuate electromechanically or elettropneumatically. It's function is to translate laterally (90°) the total or partial product flow incoming from other line.

Kinematic can be highest or lower than product flow in relationship to the type of conveyors which system will be installed.

TECHNICAL DATES
HANDLED PRODUCT TYPE:
HANDLED PRODUCT SIZE:

**REJECT TYPE:** 

Cartons, bundles, thermoretractable materials.
Minimum 150mm X 100mm
Maximum 600mm x 800mm.
Electromechanical
Electropneumatic