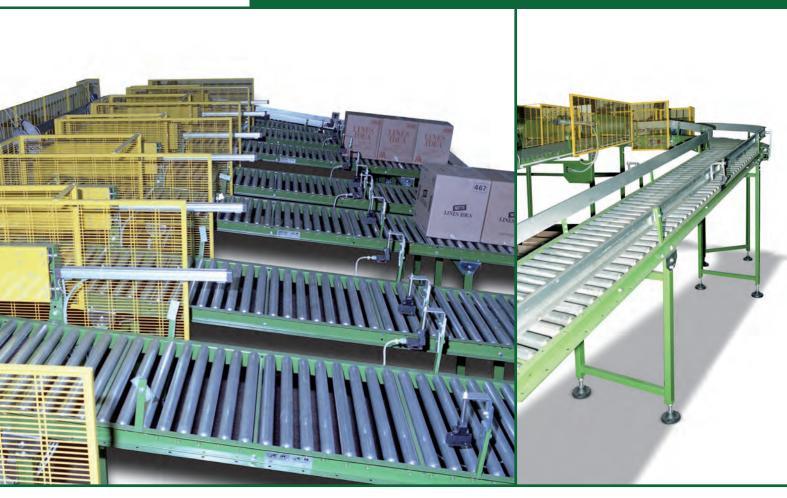

## CONVEYOR LINES FOR CARTONS, BUNDLES, THERMORETRACTABLE MATERIALS

2.1 Idle roller conveyors, motor-driven conveyors, grouping conveyors

Idle roller conveyors can have roller's diameter and step different type depending the handling product type, from minimum Ø30 mm to maximum Ø60 mm.

They can be motorized by chain and belt, tangential or at ring disposition.

Idle roller conveyor can be unidirectional or bidirectional.

The machinery can be formed by painted steel, electro-zincify steel, stainless stell and aluminium.

## **TECHNICAL DATES**

HANDLED PRODUCT TYPE: HANDLED PRODUCT SIZE:

**MAXIMUM SPEED:** 

Cartons, bundles, thermoretractable materials.

Minimum 150mm x 100mm Maximum 600mm x 800mm

Up to 35 mt/min