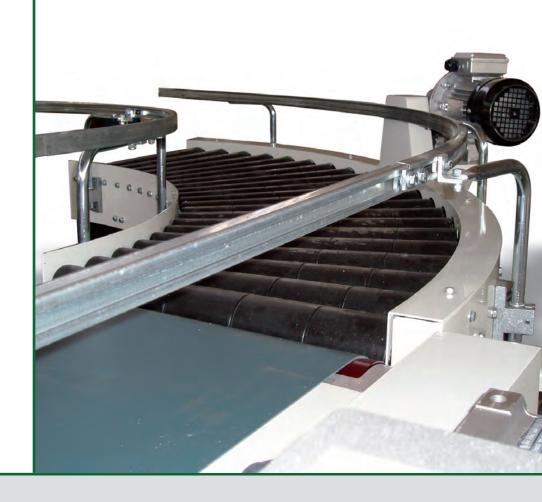

## CONVEYOR LINES FOR CARTONS, BUNDLES, THERMORETRACTABLE MATERIALS

7.1 Idle roller curves and motor-driven curves of 45°, 90° and 180°

Idle roller curves can have roller's diameter and step different type depending the handling product type, from minimum Ø32/52 mm to maximum Ø60/105 mm.

They can be motorized by chain and belt or at ring disposition. Idle roller curves can be unidirectional or bidirectional. The machinery can be formed by painted steel, electrozincify steel, stainless stell and aluminium.