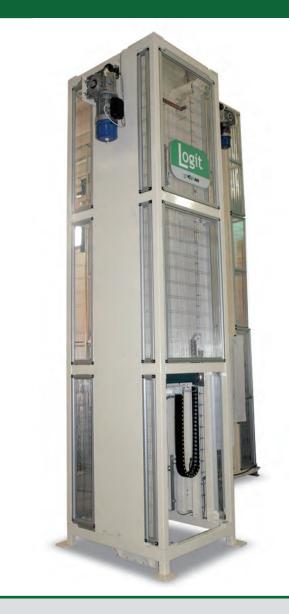

## 8.1 Platform elevator

Platform elevator allow to raise or lower products flow in a factory for improve the internal logistics.

It's an alternating movement conveyor that raise or lower one or more product in the same time.

The machinery can be formed by painted steel, stainless stell and aluminium.

## **TECHNICAL DATES**

HANDLED PRODUCT TYPE: PRODUCT SIZE: TYPE CONVEYOR ON PLATFORM ELEVATOR:

**PRODUCTION OF PLATFORM ELEVATOR:** 

Cartons, bundles, thermoretractable materials. Minimum length 190 mm. Belt conveyor Roller conveyor 6 cartons/minutes