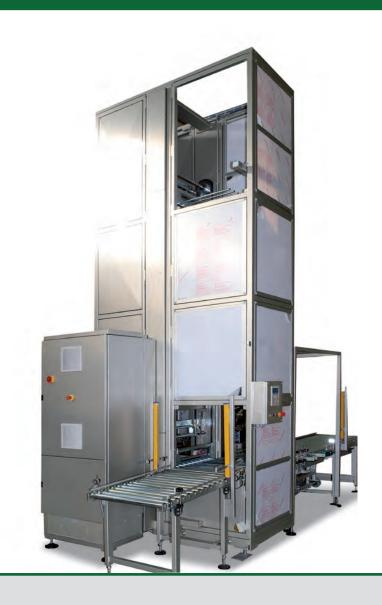

## 9.1 "Comb" elevators

Comb elevators allow to raise or lower products flow in a factory for improve the internal logistics.

It's a continuous movement conveyor that raise or lower one or more product in the same time.

The machinery can be formed by painted steel, stainless stell and aluminium.

## **TECHNICAL DATES**

HANDLED PRODUCT TYPE:

**PRODUCT SIZE:** 

**SUPPORT TYPE IN PLATFORM ELEVATOR:** 

PLATFORM ELEVATOR'S PRODUCTION:

 $Cartons, bundles, thermore tractable\ materials.$ 

Minimum length 190 mm.

Comb made by round tubes

11 cartons/minutes