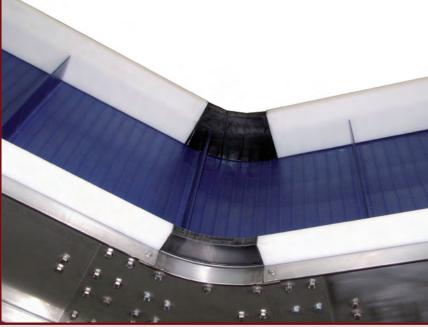

## 18.1 Plastic modular belt conveyors

Plastic modular belt conveyors width are fixed ad there are choices in relation of handled product type (82, 114 mm).

Plastic modular belt conveyors may have direct motorization (keyed on shaft) or return motorization means by sprocket and chain or pulleys and belts. May have various type of motorization: in terminal part, central part, arc solution ecc.

Table-top conveyors can be unidirectional or bidirectional.