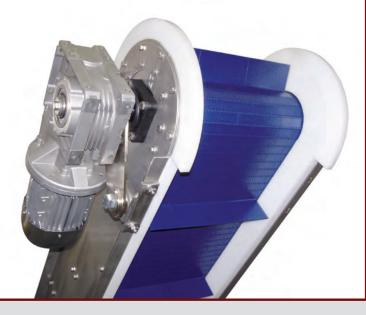

## 18.1 Plastic modular belt conveyors

Plastic modular belt conveyors width are fixed ad there are choices in relation of handled product type (82, 114 mm).

Plastic modular belt conveyors may have direct motorization (keyed on shaft) or return motorization means by sprocket and chain or pulleys and belts. May have various type of motorization: in terminal part, central part, arc solution ecc.