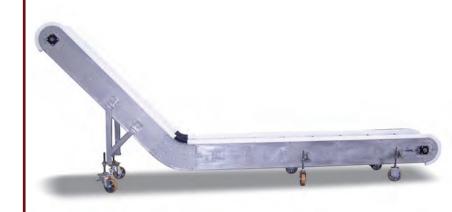

## 18.1 Plastic modular belt conveyors

Plastic modular belt conveyors width are fixed ad there are choices in relation of handled product type (82, 114 mm).

Plastic modular belt conveyors may have direct motorization (keyed on shaft) or return motorization means by sprocket and chain or pulleys and belts. May have various type of motorization: in terminal part, central part, arc solution ecc.