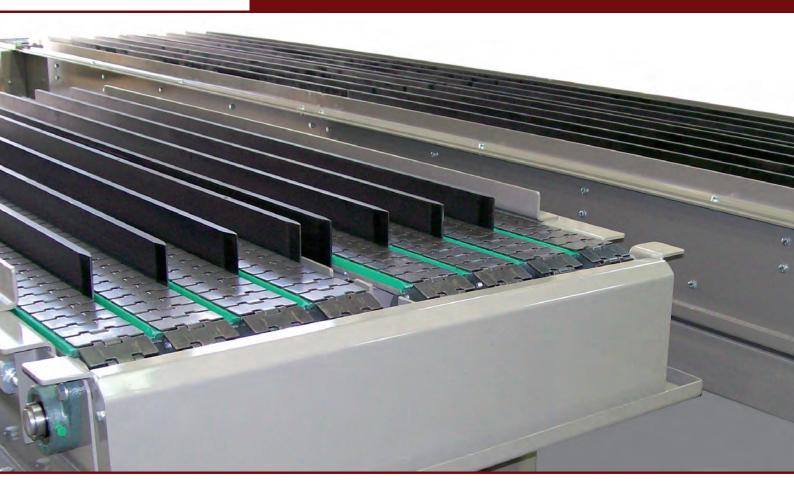

## **19.1 Plate conveyors**

Plate conveyors width are fixed ad there are choices in relation of handled product type. Plastic modular belt conveyors may have direct motorization (keyed on shaft) or return motorization means by sprocket and chain or pulleys and belts. May have various type of motorization: in terminal part, central part, arc solution ecc.

Table-top conveyors can be unidirectional or bidirectional.

## **TECHNICAL DATES**

HANDLED PRODUCT TYPE: HANDLED PRODUCT SIZE: Envelopes, tines, recipients, jars, bottles. Minimum 50mm X 100mm Maximum 100mm x 150mm. Up to 35mt/min

**MAXIMUM SPEED:** 

Via Mattei, 3/5 42049 Calerno di Sant'Ilario D'Enza (RE) Tel: +39 0522 474000 - Fax: +39 0522 474200 info@cpm-logit.it - www.cpm-logit.it