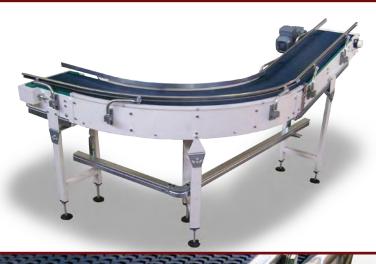

## 20.1 Plastic modular chain conveyors

Plastic modular chain conveyors width are variable ad there are choices in relation of handled product type. Plastic modular chain conveyors may have direct motorization (keyed on shaft) or return motorization means by sprocket and chain or pulleys and belts. May have various type of motorization: in terminal part, central part, arc solution ecc.

Plastic modular chain conveyors can be unidirectional or bidirectional.