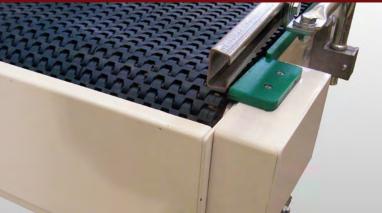

## 20.1 Plastic modular chain conveyors

Plastic modular chain conveyors width are variable ad there are choices in relation of handled product type. Plastic modular chain conveyors may have direct motorization (keyed on shaft) or return motorization means by sprocket and chain or pulleys and belts. May have various type of motorization: in terminal part, central part, arc solution ecc.

Plastic modular chain conveyors can be unidirectional or bidirectional.