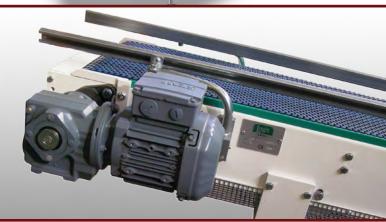

## 20.1 Plastic modular chain conveyors

Plastic modular chain conveyors width are variable ad there are choices in relation of handled product type. Plastic modular chain conveyors may have direct motorization (keyed on shaft) or return motorization means by sprocket and chain or pulleys and belts. May have various type of motorization: in terminal part, central part, arc solution ecc.