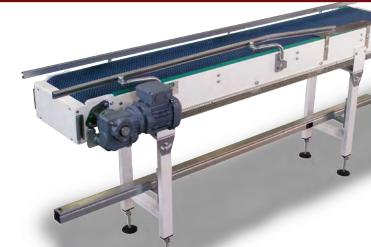

## 20.1 Plastic modular chain conveyors

Plastic modular chain conveyors width are variable ad there are choices in relation of handled product type. Plastic modular chain conveyors may have direct motorization (keyed on shaft) or return motorization means by sprocket and chain or pulleys and belts. May have various type of motorization: in terminal part, central part, arc solution ecc.

Plastic modular chain conveyors can be unidirectional or bidirectional.