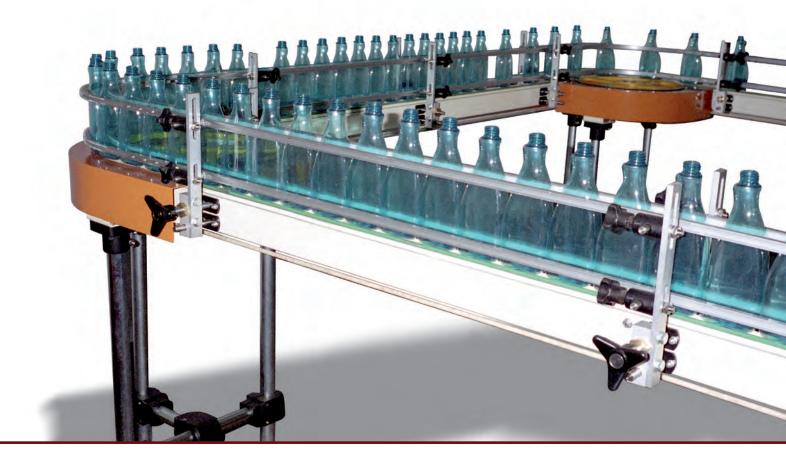

CONVEYOR LINES FOR ENVELOPES, TINS, RECIPIENTS, JARS AND BOTTLES

## 21.1 Cable conveyors

Cable conveyors are suitable to move tins with and without bottom.

The cable can be plied, covered or with core in kevlar.

Cable conveyors may have direct motorization (keyed on shaft) or return motorization means by sprocket or pulleys.

The machinery can be formed by painted steel, electro-zincify steel and stainless steel.