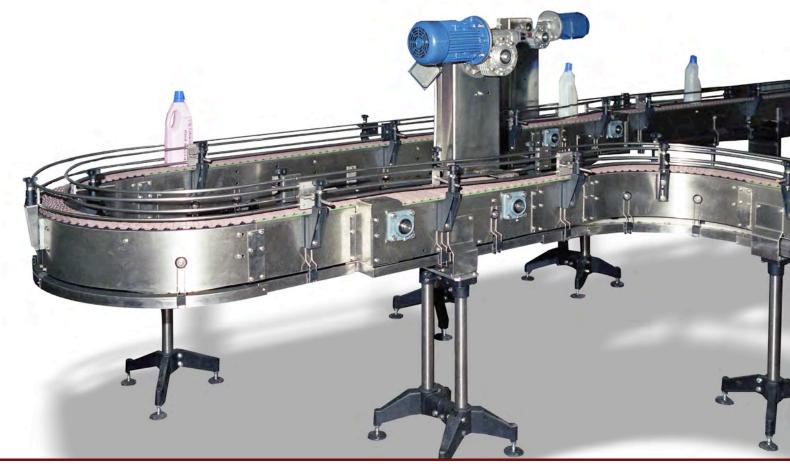

## CONVEYOR LINES FOR ENVELOPES, TINS, RECIPIENTS, JARS AND BOTTLES

22.1 "Table-top" modular chain conveyors

Table-top conveyors width are fixed ad there are choices in relation of handled product type (89,114 mm). Table-top conveyors may have direct motorization (keyed on shaft) or return motorization means by sprocket and chain or pulleys and belts. May have various type of motorization: in terminal part, central part, arc solution ecc...

Table-top conveyors can be unidirectional or bidirectional.

The chain can have high or low friction coefficent, accumulation rollers and suitable for food industries. The machinery can be formed by painted steel, electro-zincify steel, stainless stell and aluminium.

## **TECHNICAL DATES**

HANDLED PRODUCT TYPE: HANDLED PRODUCT SIZE: Envelopes, tines, recipients, jars, bottles. Minimum 50mm Maximum 100mm Up to 40mt/min

**MAXIMUM SPEED:** 

Via Mattei, 3/5 42049 Calerno di Sant'Ilario D'Enza (RE) Tel: +39 0522 474000 - Fax: +39 0522 474200 info@cpm-logit.it - www.cpm-logit.it