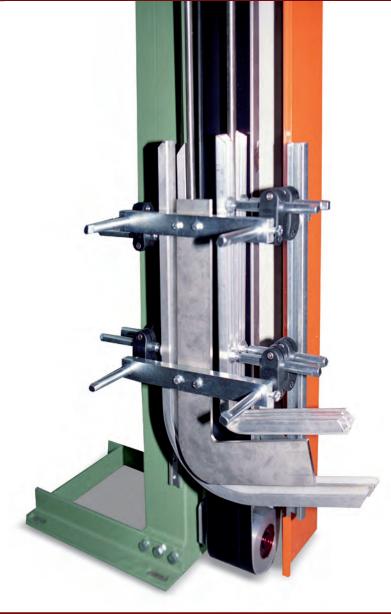

## 23.1 Liaisons among "twist" conveyor devices

Twist are conveyor link, made by rod stainless steel with different diameter. They can rotate product clockwise or counterclockwise of 90° or 180°.

Twist era not motorized because it works with the height difference of the twist.

The material can be covered to preserve product screen printing.