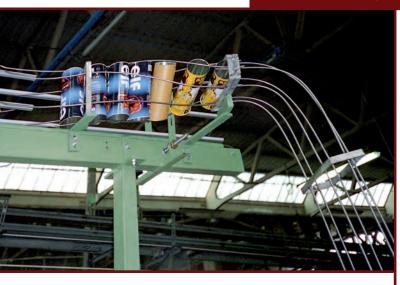

## 23.1 Liaisons among "twist" conveyor devices

Twist are conveyor link, made by rod stainless steel with different diameter. They can rotate product clockwise or counterclockwise of 90° or 180°.

Twist era not motorized because it works with the height difference of the twist.

The material can be covered to preserve product screen printing.