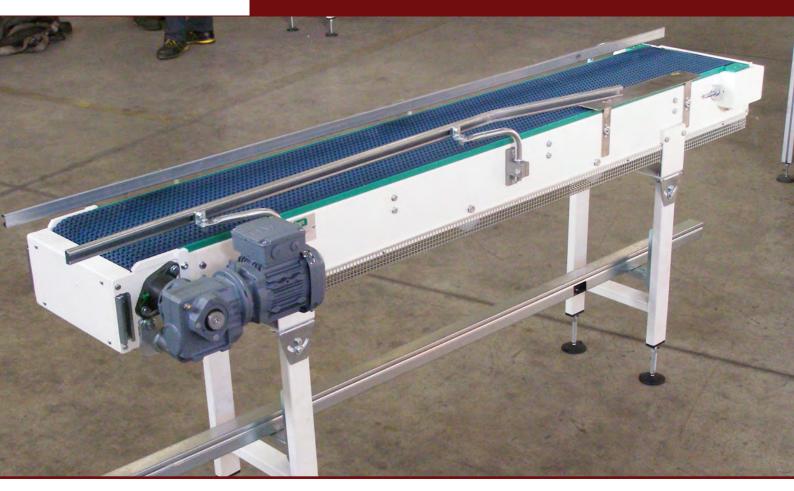

## 25.1 Plastic modular chain conveyors

Plastic modular chain conveyors width are variable ad there are choices in relation of handled product type. Plastic modular chain conveyors may have direct motorization (keyed on shaft) or return motorization means by sprocket and chain or pulleys and belts. May have various type of motorization: in terminal part, central part, arc solution ecc...

Plastic modular chain conveyors can be unidirectional or bidirectional.

## **TECHNICAL DATES**

HANDLED PRODUCT TYPE: HANDLED PRODUCT SIZE: Envelopes, tines, recipients, jars, bottles Minimum 50mm X 100mm Maximum 100mm x 150mm Up to 35 mt/min

**CPM** 