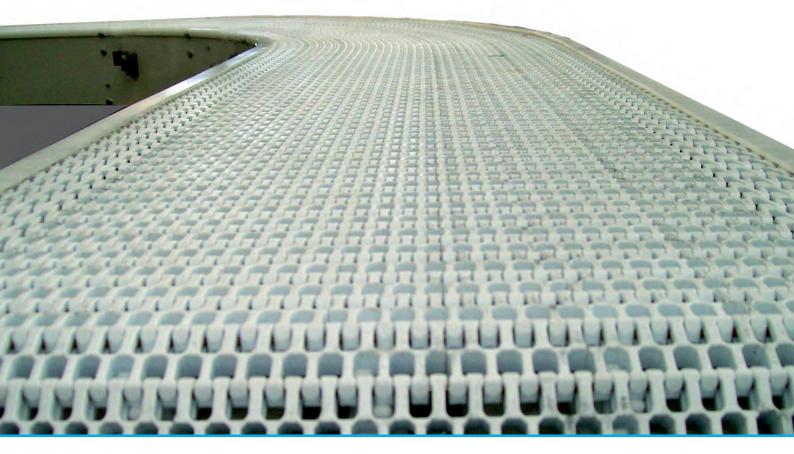

## 32.1 Plastic modular belt conveyors

Plastic modular belt conveyors width are fixed ad there are choices in relation of handled product type (150, 200, 250, 300 mm).

Plastic modular belt conveyors may have direct motorization (keyed on shaft) or return motorization means by sprocket and chain or pulleys and belts. May have various type of motorization: in terminal part, central part, arc solution ecc...

Belt conveyors can be unidirectional or bidirectional.