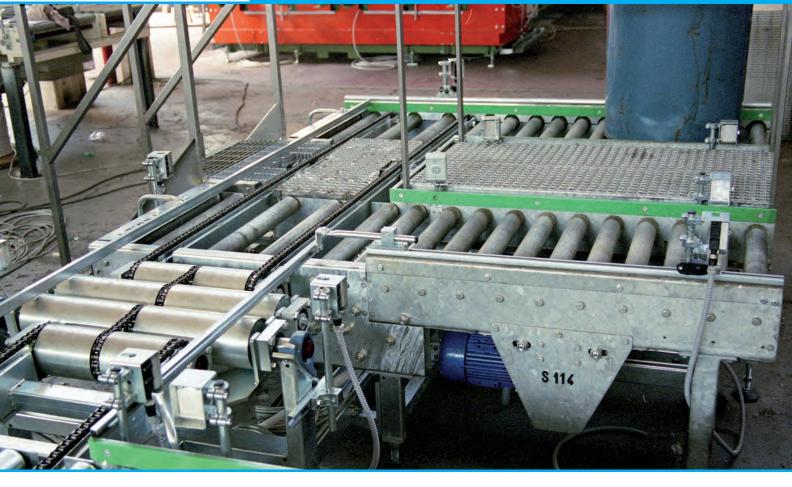

## **CONVEYOR LINES FOR BARRELS AND SACK**

33.1 Idle roller conveyors, motor-driven conveyors, grouping conveyors

Idle roller conveyors can have roller's diameter and step different type depending the handling product type, from minimum Ø50 mm to maximum Ø76 mm.

They can be motorized by chain and belt, tangential or at ring disposition.

Idle roller conveyor can be unidirectional or bidirectional.

The machinery can be formed by painted steel, electro-zincify steel, stainless stell and aluminium.

## **TECHNICAL DATES**

**MAXIMUM SPEED:** 

**HANDLED PRODUCT TYPE:** 

**HANDLED PRODUCT SIZE:** 

Barrels and sacks

Sacks: Minimum 300mm X 500mm

Maximum 400mm x 600mm.

Barrels: up to 20 liters

Up to 40 mt/min