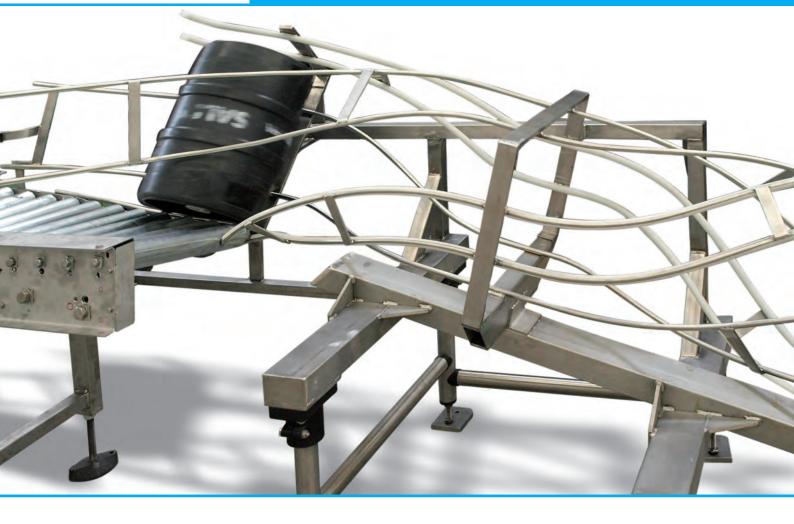

## CONVEYOR LINES FOR BARRELS AND SACK

37.1 Liaisons among "twist" conveyor devices

Twist are conveyor link, made by rod stainless steel with different diameter. They can rotate product clockwise or counterclockwise of 90° or 180°.

Twist era not motorized because it works with the height difference of the twist. The material can be covered to preserve product screen printing.

## **TECHNICAL DATES**

HANDLED PRODUCT TYPE: HANDLED PRODUCT SIZE: ROTATION TYPE: MAXIMUM PRODUCTION: Barrels Up to 350 mm. Clockwise, counterclockwise 90°/180° or to slide. Up to 20 cpm.

Via Mattei, 3/5 42049 Calerno di Sant'Ilario D'Enza (RE) Tel: +39 0522 474000 - Fax: +39 0522 474200 info@cpm-logit.it - www.cpm-logit.it