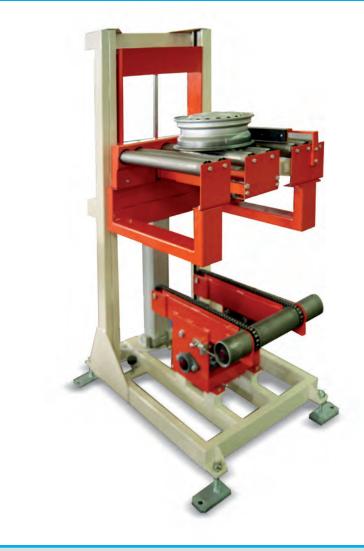

## **38.1 Platform elevator**

Platform elevator allow to raise or lower products flow in a factory for improve the internal logistics.

It's an alternating movement conveyor that raise or lower one or more product in the same time.

The machinery can be formed by painted steel, stainless stell and aluminium.

## **TECHNICAL DATES**

HANDLED PRODUCT TYPE: HANDLED PRODUCT SIZE:

**TYPE CONVEYOR ON PLATFORM ELEVATOR:** 

**PRODUCTION OF PLATFORM ELEVATOR:** 

Carton, bundles, thermoretractable materials Sacks: Minimum 300mm X 500mm Maximum 400mm x 600mm. Barrels: up to 20 liters Belt conveyor Roller conveyor 6 cartons/minutes