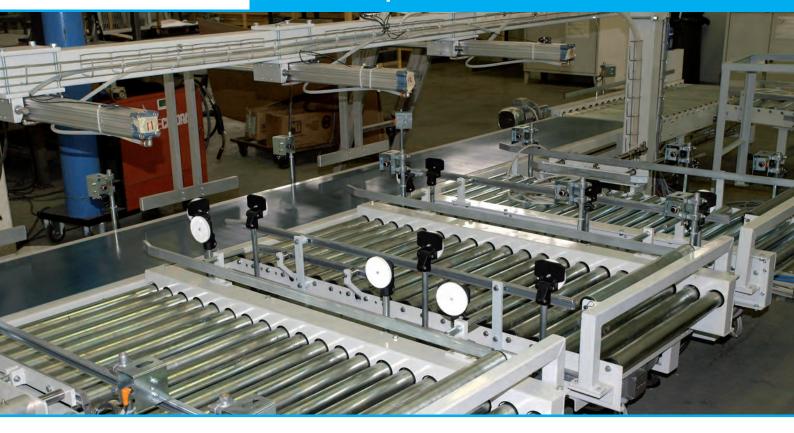

## 43.1 Electromechanical and electropneumatic 90° transfer

Transfer system can be actuate electromechanically or elettropneumatically. It's function is to translate laterally (90°) the total or partial product flow incoming from other line.

Kinematic can be highest or lower than product flow in relationship to the type of conveyors which system will be installed.