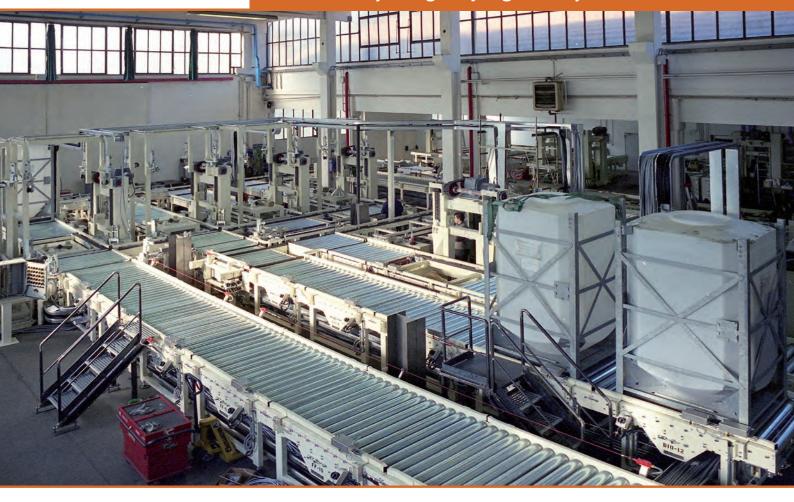

CONVEYOR LINES FOR PALLETS, STRAW MATTRESSES, BINS, BIG BAGS, CONTAINERS

44.1 Idle roller conveyors, motor-driven conveyors, grouping conveyors

Idle roller conveyors can have roller's diameter and step different type depending the handling product type, from minimum Ø76 mm to maximum Ø105 mm.

They can be motorized by chain and belt, tangential or at ring disposition.

Idle roller conveyor can be unidirectional or bidirectional.

The machinery can be formed by painted steel, electro-zincify steel, stainless stell and aluminium.

## **TECHNICAL DATES**

HANDLED PRODUCT TYPE: HANDLED PRODUCT SIZE:

**MAXIMUM SPEED:** 

Pallets, straw mattresses, bins, big bags, containers Minimum 800mm x 1200mm Maximum 1120mm x 1420mm Up to 16 mt/min