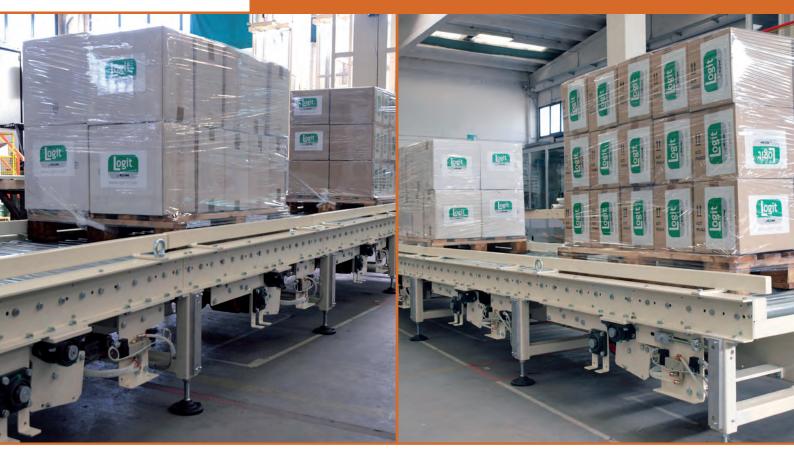

## **45.1 Storage conveyors**

"Acupallet" system meets the requirement to accumulate pallets in a "step by step" modality until 10 stations all operated by a single motor.

This solution combines the simplicity of using a substantial reduction of investment and operating costs moving from ten engines of a traditional system to just one engine of the Acupallet system.

## **TECHNICAL DATES**

HANDLED PRODUCT TYPE: HANDLED PRODUCT SIZE:

Pallet, Corrugated cartons Euro Pallet 800mm x 1200mm Uk Pallet 1000mm x 1200mm Demi Pallet 800mm x 600mm Paper industry product