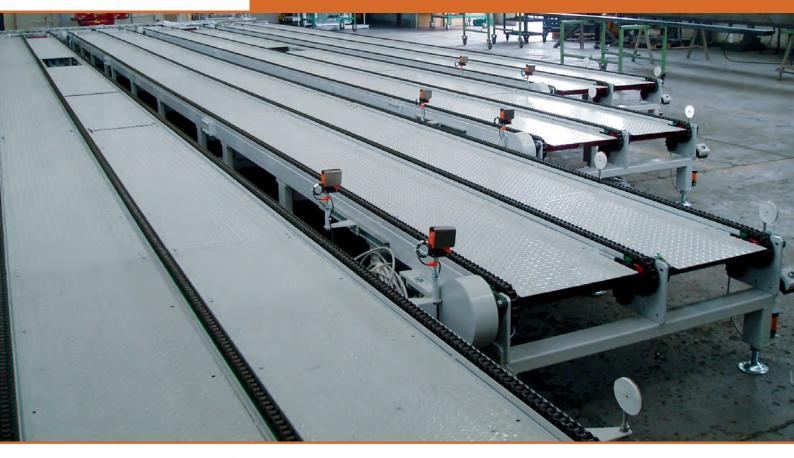

## CONVEYOR LINES FOR PALLETS, STRAW MATTRESSES, BINS, BIG BAGS, CONTAINERS

## **46.1 Chain conveyors**

Chain conveyors can have different chain step type, depending the handling product type, from minimum  $\frac{1}{2}$  inch to maximum 1 inch double.

Chain conveyor may have direct motorization (keyed on shaft) or return motorization means by sprocket and chain.

Idle roller conveyor can be unidirectional or bidirectional with central or head motorization.

The machinery can be formed by painted steel, electro-zincify steel and stainless steel.