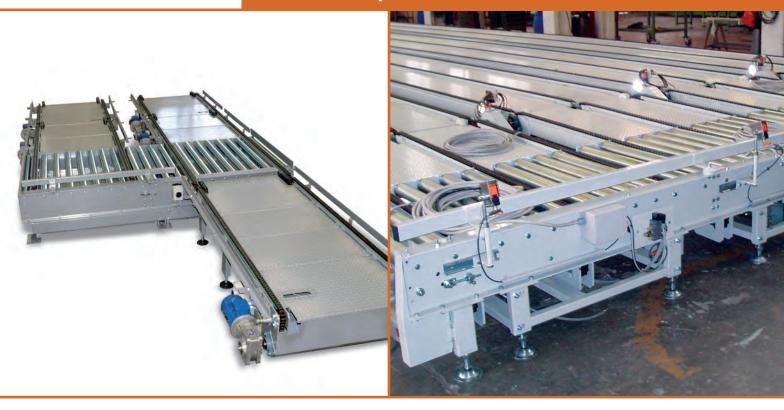

## CONVEYOR LINES FOR PALLETS, STRAW MATTRESSES, BINS, BIG BAGS, CONTAINERS

47.1 Electromechanical or electropneumatic 90° transfer

Transfer system can be actuate electromechanically or elettropneumatically. It's function is to translate laterally (90°) the total or partial product flow incoming from other line.

Kinematic motion uplift can be made with rack, levers or platform scale in relation of handled product type.