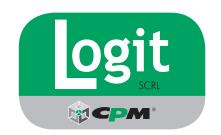

## CONVEYOR LINES FOR PALLETS, STRAW MATTRESSES, BINS, BIG BAGS, CONTAINERS

47.1 Electromechanical or electropneumatic 90° transfer

Transfer system can be actuate electromechanically or elettropneumatically. It's function is to translate laterally (90°) the total or partial product flow incoming from other line.

Kinematic motion uplift can be made with rack, levers or platform scale in relation of handled product type.