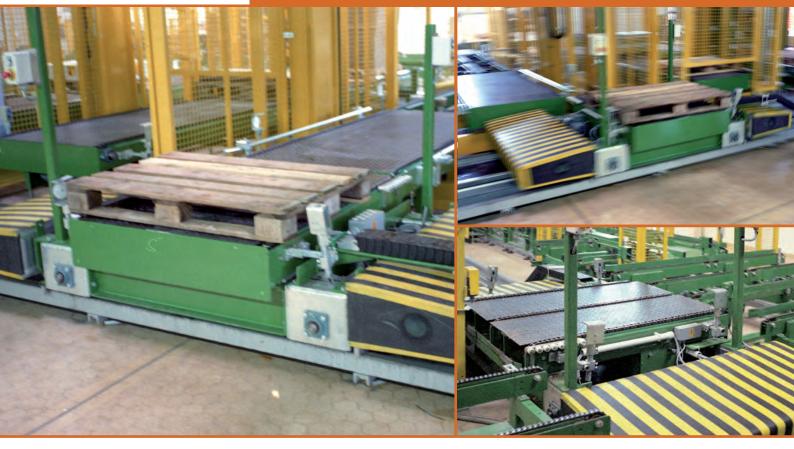

## 49.1 Single or various pallets connecting shuttles

Pallets connecting shuttles use is to connect more conveyors line (for example the exit of palletising machines) in the same gatherer (for example winding pallet line) without change the direction of product. Kinematic motion develops by chain or belt in relation of handled product type and flow product.

## **TECHNICAL DATES**

HANDLED PRODUCT TYPE: HANDLED PRODUCT SIZE: Pallet, Corrugated cartons Euro Pallet 800mm x 1200mm Uk Pallet 1000mm x 1200mm Demi Pallet 800mm x 600mm Paper industry product

Via Mattei, 3/5 42049 Calerno di Sant'Ilario D'Enza (RE) Tel: +39 0522 474000 - Fax: +39 0522 474200 info@cpm-logit.it - www.cpm-logit.it