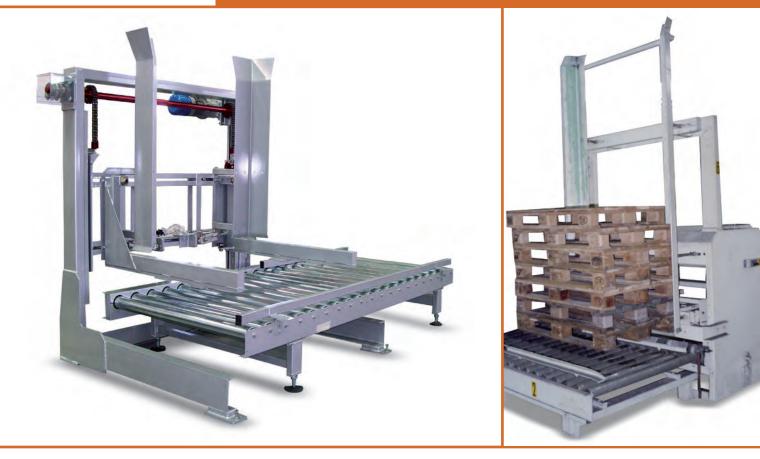

## 50.1 Empty pallets piling up and unpiling devices

This machinery use is to piling up and unpiling empty pallets for example to serve palletising machines. Kinematic motion for take pallet can be done by fork or lateral arms or levers in relation of handled product type and flow product.

## **TECHNICAL DATES**

HANDLED PRODUCT TYPE: HANDLED PRODUCT SIZE: Pallet, Corrugated cartons Euro Pallet 800mm x 1200mm Uk Pallet 1000mm x 1200mm Demi Pallet 800mm x 600mm Paper industry product

Via Mattei, 3/5 42049 Calerno di Sant'Ilario D'Enza (RE) Tel: +39 0522 474000 - Fax: +39 0522 474200 info@cpm-logit.it - www.cpm-logit.it